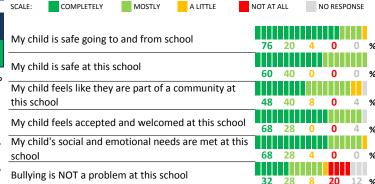

## **SCHOOL SAFETY**

How much do you agree with the following statements about your child's school?

My School's Score

**SCHOOL COMMUNITY** 

**VERY STRONG** 