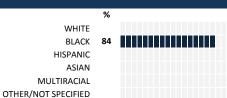

**MEASURE SCORES**

#### • Scores are calculated by aggregating the response items in that measure, giving more weight to those reponse items that are harder to agree with.

· Because schools are compared to other schools in the district, performance may be labeled "weak" despite having a majority of positive responses to individual items.



0-19 VERY WEAK

#### **RESPONSE RATE**

### My School's Response Rate 33%

90

- Results not reported for schools with a response rate less than 30%.
- Results not reported for subgroups of less than 10; however, subgroup responses are included in school's aggregate ("All") results.
- · Response rate estimated by dividing the school's April 2014 enrollment by total number of children parents report having at the school.

## **SURVEYED PARENT RACE**



## SCHOOL RECOMMENDATION

My School's Average Score

8.3

## **SCHOOL SAFETY**

How much do you agree with the following statements about your child's school?



My School's Score

**SCHOOL COMMUNITY** 

**VERY STRONG** 

#### How much do you agree with the following statements about your child's school? SCALE: COMPLETELY MOSTLY A LITTLE NOT AT ALL NO RESPONSE





My School's Score 0

| Computer lab(s)  48 12 0 28 12 9  Library  40 16 0 28 16 9  Gym  48 12 0 24 16 9  Food services/nutritious meals  40 16 4 28 12 9  Overall cleanliness of the school | SCALE: | EXCELLENT        | SATISFACTORY     | POOR | DON'T | KNOW | V/DNA    | 1 | NO RES     | PONSI | E |
|----------------------------------------------------------------------------------------------------------------------------------