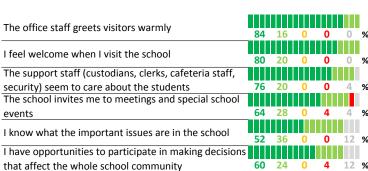

## PARENT-TEACHER PARTNERSHIP

| My School's Score | 90 | VERY STRONG |  |  |  |
|-------------------|----|-------------|--|--|--|
|                   |    |             |  |  |  |

| How much do you agree with the following statements about your child's |                            |                             |                                                  |                                                           |             |             |
|------------------------------------------------------------------------|----------------------------|-----------------------------|--------------------------------------------------|-----------------------------------------------------------|-------------|-------------|
|                                                                        |                            |                             |                                                  |                                                           |             |             |
| ОТ АТ                                                                  | ALL                        |                             | NO RES                                           | PONSE                                                     |             |             |
|                                                                        |                            |                             |                                                  |                                                           |             |             |
|                                                                        |                            |                             |                                                  |                                                           |             |             |
| 2/1                                                                    | 1                          | _                           | 0                                                | 12                                                        | 0/          |             |
| 84                                                                     |                            | ŭ                           |                                                  | 12                                                        | /0          |             |
|                                                                        | min                        | Щ                           | ШĬІ                                              |                                                           |             |             |
| 84                                                                     | ð                          | U                           | U                                                | 8                                                         | %           |             |
|                                                                        |                            |                             |                                                  |                                                           |             |             |
| 80                                                                     | 12                         | 0                           | 0                                                | 8                                                         | %           |             |
|                                                                        |                            |                             |                                                  |                                                           |             | ١,          |
| 80                                                                     | 8                          | 0                           | 4                                                | 8                                                         | %           | 1           |
|                                                                        |                            |                             |                                                  |                                                           |             | -           |
| 76                                                                     | 16                         | 0                           | 0                                                | 8                                                         | %           |             |
|                                                                        |                            |                             |                                                  |                                                           |             | S           |
| 64                                                                     | 28                         | 0                           | 0                                                | 8                                                         | %           |             |
|                                                                        |                            | mi                          | min                                              |                                                           | ,,,         |             |
| E2                                                                     | 20                         |                             |                                                  | 0                                                         | 0/          | ٠           |
| 32                                                                     | 20                         |                             | 4                                                | 0                                                         | %           | (           |
| Щ                                                                      | Щ                          |                             | ЩЩ                                               |                                                           |             | - 1         |
| 52                                                                     | 12                         | 4                           | 12                                               | 20                                                        | %           | _           |
|                                                                        |                            |                             |                                                  |                                                           |             | -           |
| 52                                                                     | 20                         | 4                           | 8                                                | 16                                                        | %           |             |
|                                                                        | 84<br>84<br>84<br>80<br>80 | 84 4 8 8 80 12 80 8 8 76 16 | 84 4 0<br>84 8 0<br>80 12 0<br>80 8 0<br>76 16 0 | OT AT ALL NO RES  84 4 0 0  84 8 0 0  80 12 0 0  80 8 0 4 | NO RESPONSE | NO RESPONSE |